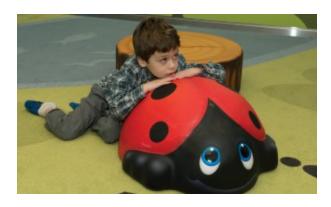

## **Latest Passenger Amenity has Kids Jumping for Joy**

portside.portofportland.online/2017/04/latest-passenger-amenity-has-kids-jumping-for-joy/

April 17, 2017

Portland International Airport now offers a new PDX Kids' Play Area, perfect for tiring out tykes before their flight, located near Gate D7. Designed for children ages one to six, the play area features parent seating, shoe cubbies, sculpted foam play elements and a soft safety flooring system. Crawl through a log tunnel, cross over the bridge or jump in the pilot seat; the No. 1 rule of the new space is to simply have fun!