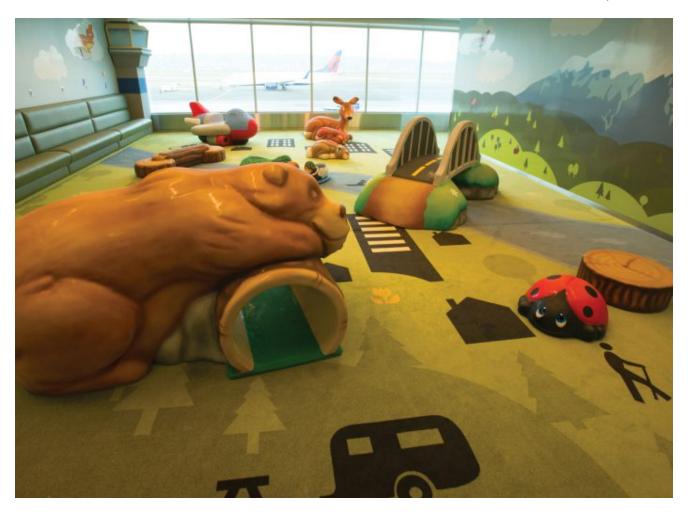

## **Latest Passenger Amenity has Kids Jumping for Joy**

portside.portofportland.online/2017/04/latest-passenger-amenity-has-kids-jumping-for-joy/

April 17, 2017

Portland International Airport now offers a new PDX Kids' Play Area, perfect for tiring out tykes before their flight, located near Gate D7. Designed for children ages one to six, the play area features parent seating, shoe cubbies, sculpted foam play elements and a soft safety flooring system. Crawl through a log tunnel, cross over the bridge or jump in the pilot seat; the No. 1 rule of the new space is to simply have fun!