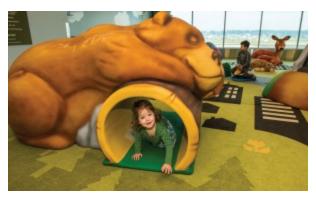

## **Latest Passenger Amenity has Kids Jumping for Joy**

portside.portofportland.online/2017/04/latest-passenger-amenity-has-kids-jumping-for-joy/

April 17, 2017

Portland International Airport now offers a new PDX Kids' Play Area, perfect for tiring out tykes before their flight, located near Gate D7. Designed for children ages one to six, the play area features parent seating, shoe cubbies, sculpted foam play elements and a soft safety flooring system. Crawl through a log tunnel, cross over the bridge or jump in the pilot seat; the No. 1 rule of the new space is to simply have fun!