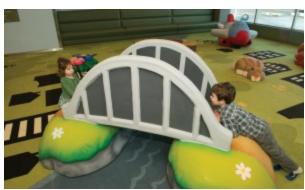

## **Latest Passenger Amenity has Kids Jumping for Joy**

portside.portofportland.online/2017/04/latest-passenger-amenity-has-kids-jumping-for-joy/

April 17, 2017

Portland International Airport now offers a new PDX Kids' Play Area, perfect for tiring out tykes before their flight, located near Gate D7. Designed for children ages one to six, the play area features parent seating, shoe cubbies, sculpted foam play elements and a soft safety flooring system. Crawl through a log tunnel, cross over the bridge or jump in the pilot seat; the No. 1 rule of the new space is to simply have fun!