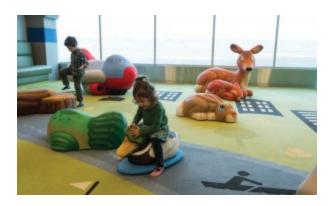

## **Latest Passenger Amenity has Kids Jumping for Joy**

portside.portofportland.online/2017/04/latest-passenger-amenity-has-kids-jumping-for-joy/

April 17, 2017

Portland International Airport now offers a new PDX Kids' Play Area, perfect for tiring out tykes before their flight, located near Gate D7. Designed for children ages one to six, the play area features parent seating, shoe cubbies, sculpted foam play elements and a soft safety flooring system. Crawl through a log tunnel, cross over the bridge or jump in the pilot seat; the No. 1 rule of the new space is to simply have fun!