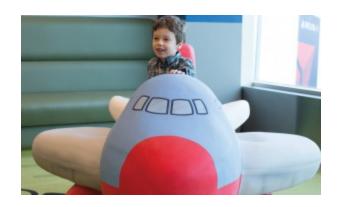

## **Latest Passenger Amenity has Kids Jumping for Joy**

portside.portofportland.online/2017/04/latest-passenger-amenity-has-kids-jumping-for-joy/

April 17, 2017

Portland International Airport now offers a new PDX Kids' Play Area, perfect for tiring out tykes before their flight, located near Gate D7. Designed for children ages one to six, the play area features parent seating, shoe cubbies, sculpted foam play elements and a soft safety flooring system. Crawl through a log tunnel, cross over the bridge or jump in the pilot seat; the No. 1 rule of the new space is to simply have fun!