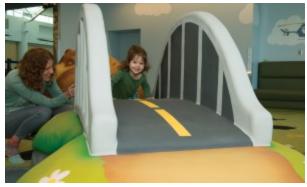

## **Latest Passenger Amenity has Kids Jumping for Joy**

portside.portofportland.online/2017/04/latest-passenger-amenity-has-kids-jumping-for-joy/

April 17, 2017

Portland International Airport now offers a new PDX Kids' Play Area, perfect for tiring out tykes before their flight, located near Gate D7. Designed for children ages one to six, the play area features parent seating, shoe cubbies, sculpted foam play elements and a soft safety flooring system. Crawl through a log tunnel, cross over the bridge or jump in the pilot seat; the No. 1 rule of the new space is to simply have fun!